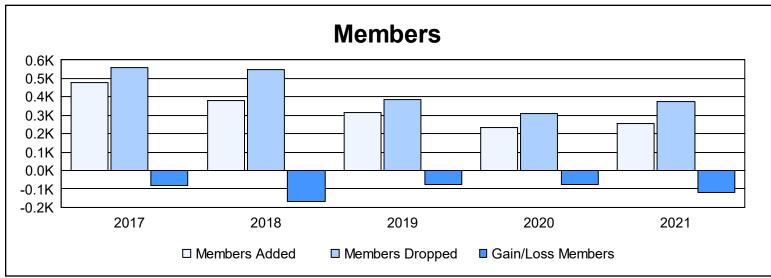

| Year      | New<br>Clubs | Dropped<br>Clubs | Gain/<br>Loss<br>Clubs | New<br>Members | Charter<br>Members | Reinstate<br>Members | Transfer<br>Members | Total<br>Member<br>Added | Total<br>Members<br>Dropped | Gain/<br>Loss<br>Members |
|-----------|--------------|------------------|------------------------|----------------|--------------------|----------------------|---------------------|--------------------------|-----------------------------|--------------------------|
| 2016-2017 | 4            | 2                | 2                      | 325            | 94                 | 36                   | 23                  | 478                      | 559                         | -81                      |
| 2017-2018 | 0            | 5                | -5                     | 350            | 2                  | 17                   | 10                  | 379                      | 546                         | -167                     |
| 2018-2019 | 0            | 1                | -1                     | 286            | 7                  | 18                   | 3                   | 314                      | 388                         | -74                      |
| 2019-2020 | 0            | 2                | -2                     | 210            | 0                  | 9                    | 13                  | 232                      | 309                         | -77                      |
| 2020-2021 | 0            | 4                | -4                     | 233            | 1                  | 19                   | 3                   | 256                      | 377                         | -121                     |
| Average   | 1            | 3                | -2                     | 281            | 21                 | 20                   | 10                  | 332                      | 436                         | -104                     |