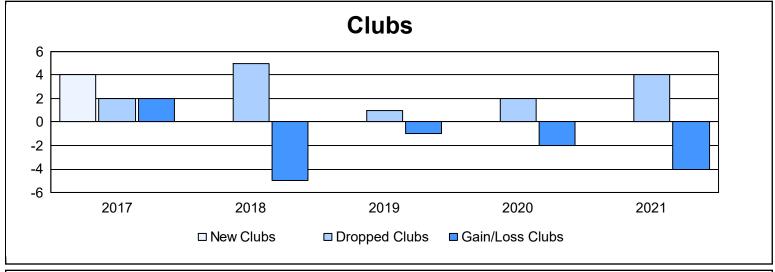

| Year      | New<br>Clubs | Dropped<br>Clubs | Gain/<br>Loss<br>Clubs | New<br>Members | Charter<br>Members | Reinstate<br>Members | Transfer<br>Members | Total<br>Member<br>Added | Total<br>Members<br>Dropped | Gain/<br>Loss<br>Members |
|-----------|--------------|------------------|------------------------|----------------|--------------------|----------------------|---------------------|--------------------------|-----------------------------|--------------------------|
| 2016-2017 | 4            | 2                | 2                      | 325            | 94                 | 36                   | 23                  | 478                      | 559                         | -81                      |
| 2017-2018 | 0            | 5                | -5                     | 350            | 2                  | 17                   | 10                  | 379                      | 546                         | -167                     |
| 2018-2019 | 0            | 1                | -1                     | 286            | 7                  | 18                   | 3                   | 314                      | 388                         | -74                      |
| 2019-2020 | 0            | 2                | -2                     | 210            | 0                  | 9                    | 13                  | 232                      | 309                         | -77                      |
| 2020-2021 | 0            | 4                | -4                     | 233            | 1                  | 19                   | 3                   | 256                      | 377                         | -121                     |
| Average   | 1            | 3                | -2                     | 281            | 21                 | 20                   | 10                  | 332                      | 436                         | -104                     |